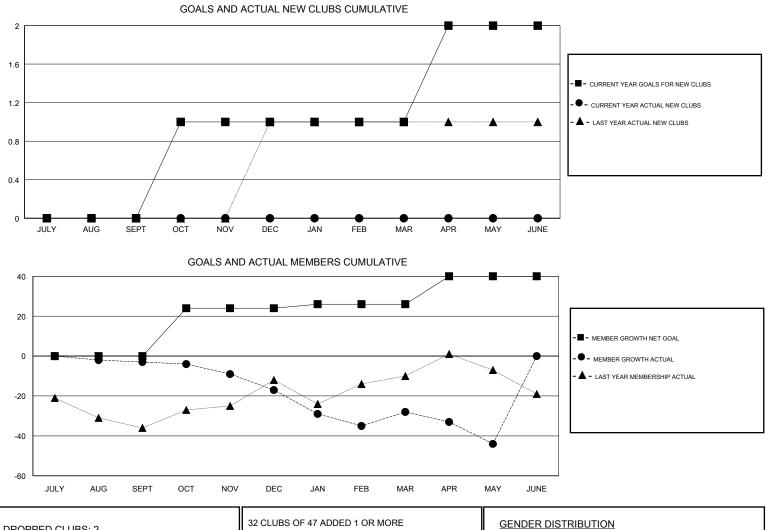

## LOCATION CALIFORNIA HOWARD HUDSON GMT CA GMT: Clubs Members RESULTS FOR 2018-2019 RESULTS FOR 2018-2019 NEW CLUB GOAL NEW CLUBS DROPPED CLUBS MEMBER GROWTH NET MEMBER GROWTH DROPPED QUARTER QUARTER GOAL ACTUAL MEMBERS ACTUAL (including transfers) 0 0 1 0 28 26 JULY/AUG/SEPT JULY/AUG/SEPT 1 0 1 24 26 35 OCT/NOV/DEC OCT/NOV/DEC 0 0 0 2 33 41 JAN/FEB/MAR JAN/FEB/MAR 1 0 0 15 29 14 APR/MAY/JUNE APR/MAY/JUNE

| DROPPED CLUBS: 2 |     | 32 CLUBS OF 47 ADDED 1 OR MORE<br>NEW MEMBERS | GENDER DISTRIBUTION<br>MALE 685 (65.87%)                      |     |
|------------------|-----|-----------------------------------------------|---------------------------------------------------------------|-----|
| DROPPED MEMBERS  |     |                                               | FEMALE 355 (34.13%)<br>Women Percentage Fiscal Year Goal: 35% |     |
| DECEASED         | 18  | CLICK HERE FOR CUMULATIVE<br>MEMBERSHIP DATA  | TOTAL FAMILY UNIT MEMBERS                                     | 210 |
| CLUB CANCELLED   | 5   |                                               | FAMILY MEMBERS PAYING HALF                                    | 105 |
| OTHER            | 108 |                                               | DUES                                                          | 100 |
| TOTAL            | 131 |                                               |                                                               |     |